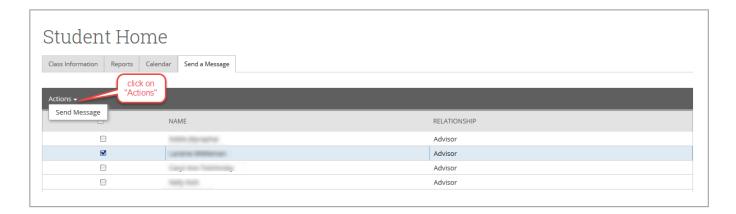

# 2. Send Message tab

- On the tab, select the professor you would like to send a message to.
- Then, click on "Actions" drop down option and click on "Send Message"

### To contact your advisor:

- Select "Send Message" tab from your homepage
- Then, select the advisor to whom you would like to send a message
- Then, click on "Actions" drop down option and click on "Send Message"