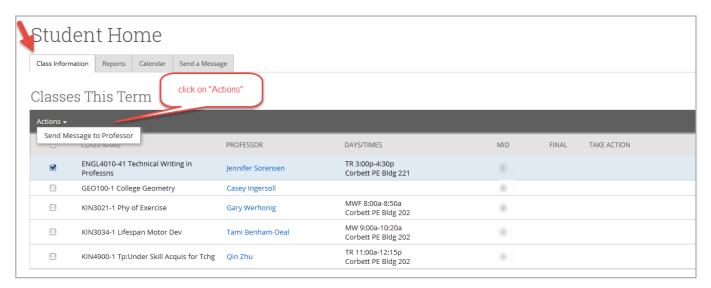

#### 1. Class Information tab

- select a course on which your professor is teaching.
- Then, click on "Actions" drop down option and click on "Send Message to Professor"