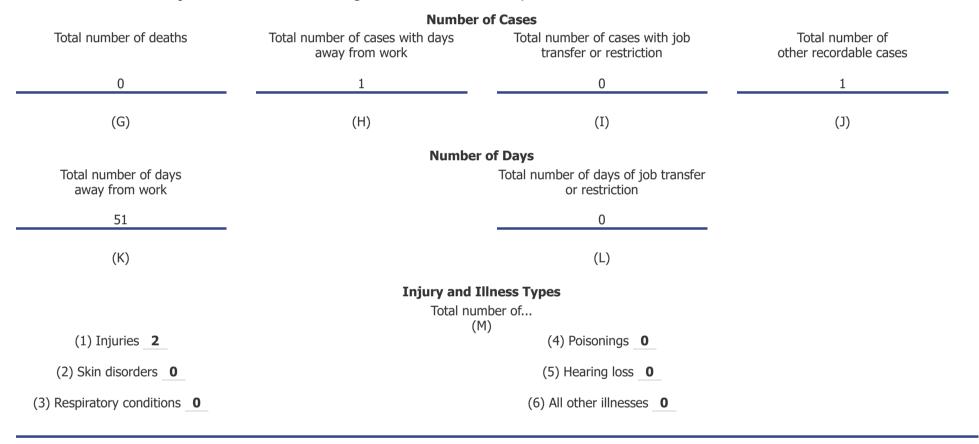

## Section 2. Summary of Work-Related Injuries and Illnesses, 2023

Establishment Comments - Section 1 & Section 2

• No comments to report.

### Section 3. Cases with Days Away from Work, Job Transfer, or Restriction

## Case 1

Employee Name: **Paul Ambroise** Job Title: **Equipment Operator** 

Date of Injury or onset of illness: **06/13/2023** 

Number of days away from work: **51** 

1. Type of Job or Work: Cleaning, maintenance of building, grounds