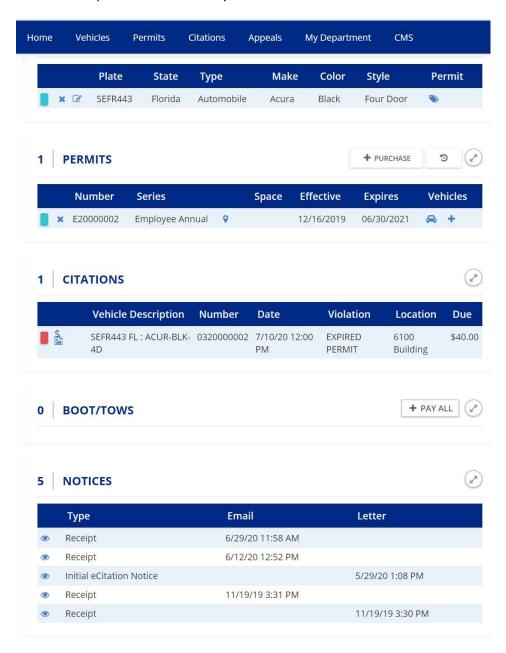

#### 1. Pay Citation with an Account

• Check your home page to learn if the citation is under the Citations summary section.

- To pay a citation, double click the citation. You can pay more than one citation at a time. Double click one citation, and then the next screen will allow you to select multiple citations. (Note: Any unpaid citation will have a red square next to it.)
- Select the citation(s) you want to pay and then select **CHECKOUT**.

Select the citation(s) you are paying and then select the Redirect to Credit Card Payment Site
button to be redirected to the payment site for a credit card payment. Upon completion, you
will be redirected back for your receipt.