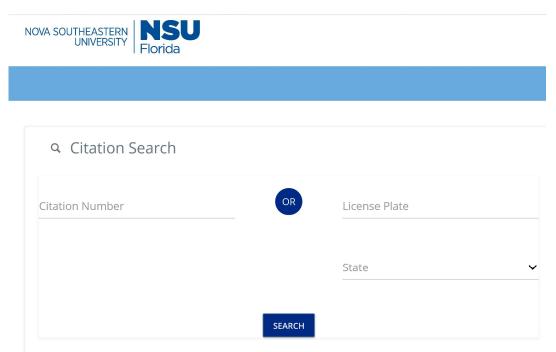

### **PAY CITATION AS GUEST**

2020 © NuPark Inc.

• Enter your Citation Number or Enter your Plate Number and the State, then select **Search.** 

• Select the Citation that you want to pay, then select **CHECKOUT.** 