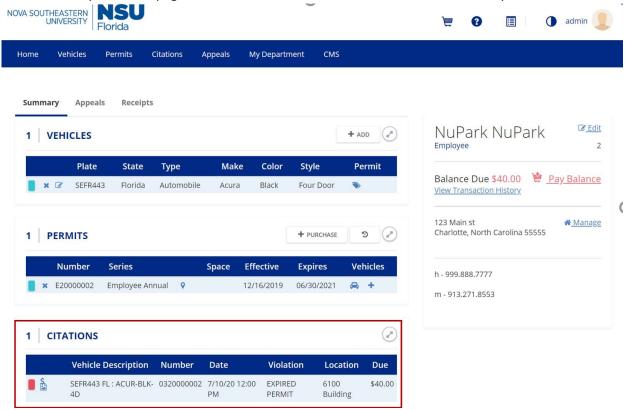

#### 1. Pay Citation with an Account

• Check your home page to learn if the citation is under the Citations summary section.

- To pay a citation, double click the citation. You can pay more than one citation at a time. Double click one citation, and then the next screen will allow you to select multiple citations. (Note: Any unpaid citation will have a red square next to it.)
- Select the citation(s) you want to pay and then select **CHECKOUT**.