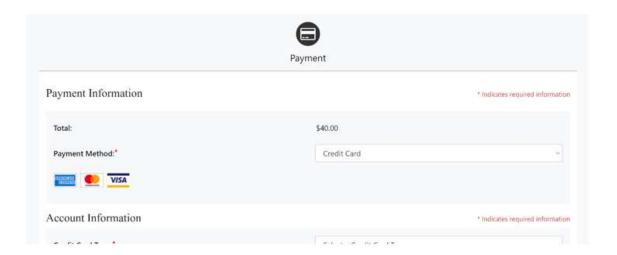

Select the citation(s) you are paying and then select the Redirect to Credit Card Payment Site
button to be redirected to the payment site for a credit card payment. Upon completion, you
will be redirected back for your receipt.

- You will then see the permit you are paying. Select the **Redirect to Credit Card Payment Site** button to be redirected to the payment site for credit card payment. Upon completion, you will be redirected for your receipt.
- Please print your receipt to keep for your records.