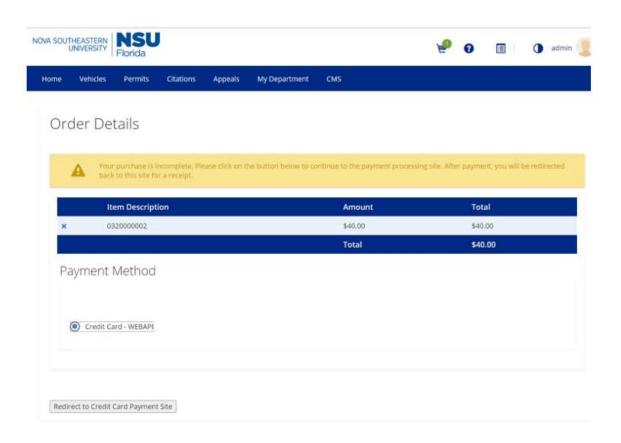

Select the citation(s) you are paying and then select the Redirect to Credit Card Payment Site
button to be redirected to the payment site for a credit card payment. Upon completion, you
will be redirected back for your receipt.