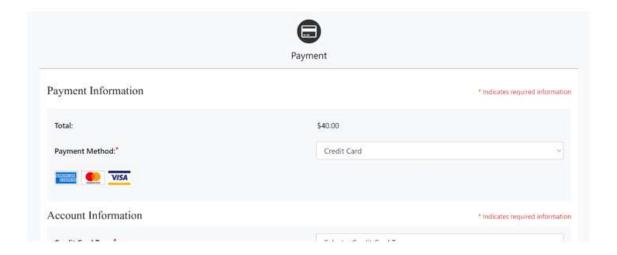

Select the citation(s) you are paying and then select the Redirect to Credit Card Payment Site
button to be redirected to the payment site for a credit card payment. Upon completion, you
will be redirected back for your receipt.

- You will then see the permit you are paying. Select the **Redirect to Credit Card Payment Site** button to be redirected to the payment site for credit card payment. Upon completion, you will be redirected for your receipt.
- Please print your receipt to keep for your records.