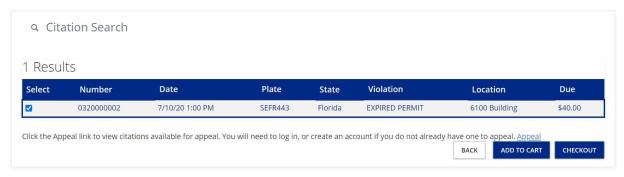

### **PAY CITATION AS GUEST**

2020 © NuPark Inc.

• Enter your Citation Number or Enter your Plate Number and the State, then select **Search.** 

• Select the Citation that you want to pay, then select **CHECKOUT.** 