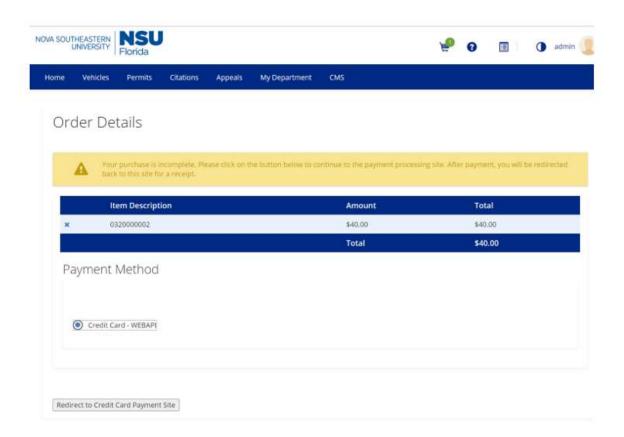

Select the citation(s) you are paying and then select the Redirect to Credit Card Payment Site
button to be redirected to the payment site for a credit card payment. Upon completion, you
will be redirected back for your receipt.

- You will then see the permit you are paying. Select the **Redirect to Credit Card Payment Site** button to be redirected to the payment site for credit card payment. Upon completion, you will be redirected for your receipt.
- Please print your receipt to keep for your records.