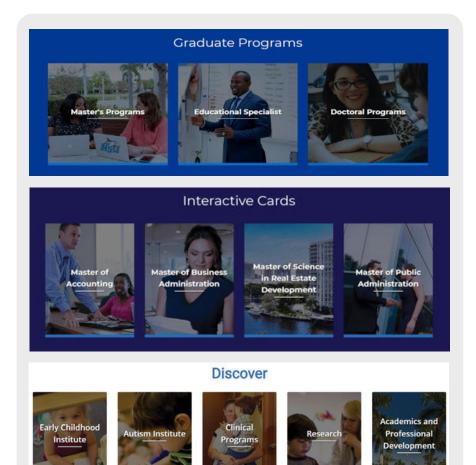

#### Featured Items Block Item Type: Interactive Cards

Interactive cards are used to display degree categories or noteworthy areas of interest. They can click out to other areas of the site.

Note: As additional cards are added, the space for text is decreased resulting in text wrapping within the card which cannot be altered. Limiting the amount of words is a best practice that ensures optimal functionality of the feature.

#### **Image Dimensions**

For image dimensions and interactive card specs, consult the image specifications section in this style guide.