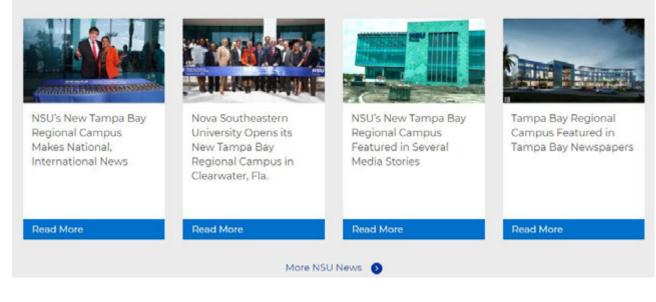

### **News RSS Feeds**

The news and announcement block organizes announcements or news items to a web page. It uses an iframe to feed in content from another source. Other news sources may be compatible.

### Tampa Bay Regional Campus News

### Specifications

Montserrat, 30px (Title), 21px (Text), line-height: 1.5, font-color: #0032a0 & #202121,

### **CMS Selections**

Section header: [Tampa Bay Regional News], Header size: H2, Background color: Gray, Announcement status: disabled, News status: enabled, More news link: enabled, Number of items: [4], Type: NSU Sites RSS Feed, Image location: top, Default Image: nova-southeastern-university-bl ue-logo-stacked-default-news.p ng, Items width: 25%,

#### NSU Sites RSS URL:

[https://www.nova.edu/\_files/static-d ata/campuspress/news/tag\_tampabay-regional-campus.xml],

More news Link -link text: [More NSU News], Link: [internal/external page], Link class: btn-link