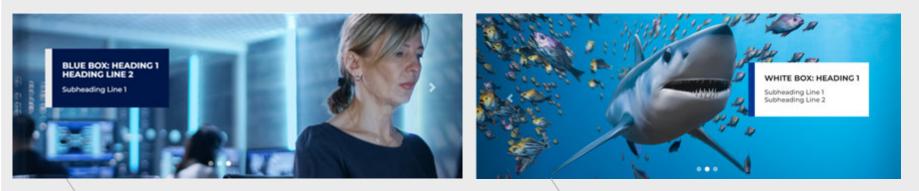

### Page Templates / Banner Types

**Outlined Banner** 

Montserrat, 26px (big header), bold, 24px (sub-header), text align: left, color: #fff, button background color:#0032a0

Montserrat, 26px (big header), bold, 24px (sub-header), text align: right, color: #fff, button background-color: transparent; border: 2px solid #fff