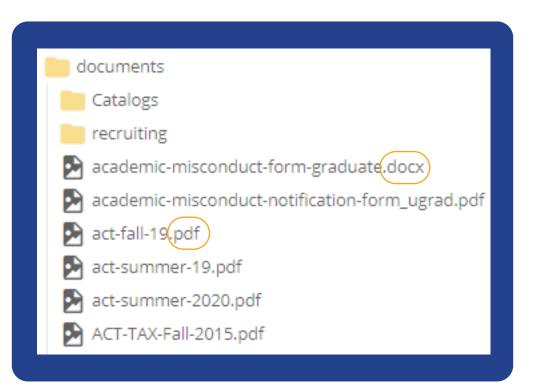

### Structure / Documents Folder

#### **Documents Folder**

The Documents Folder is used to store documents, such as pdfs, powerpoint presentations and/or word documents. These documents may consist of marketing sweeteners that a user can download with information about a specific program or a print out of curriculm information. Eligible file formats are .pdf, .docx, and .pptx.