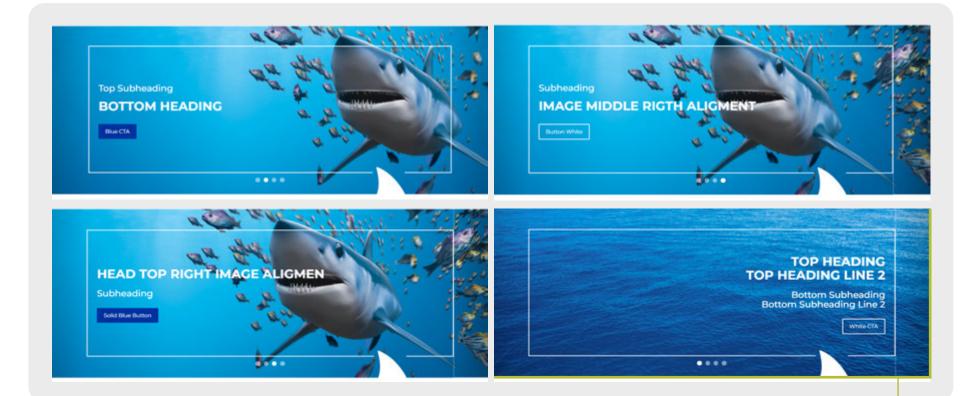

#### **Page Banner**

The page banner block includes a variety of banner types that link to other pages, feature clickable buttons, and has options to include descriptive text or headlines. Page banners are high quality images with text that are used to highlight a college/unit or to feature key messages related to a campaign or topic. Text should be html compatible and SEO friendly.

#### Image Dimensions

For image dimensions, consult the image specifications section in this style guide.

### Page Templates / Banner Types

#### **Standard Banner**

#### Specifications

Montserrat, 24px (sub-header), 26px (header), bold, text align: left, color: #fff, button background-color: transparent; border: 2px solid #fff

Montserrat, 26px (header), 24px (sub-header), text align: right, color: #fff, button color: #0032a0