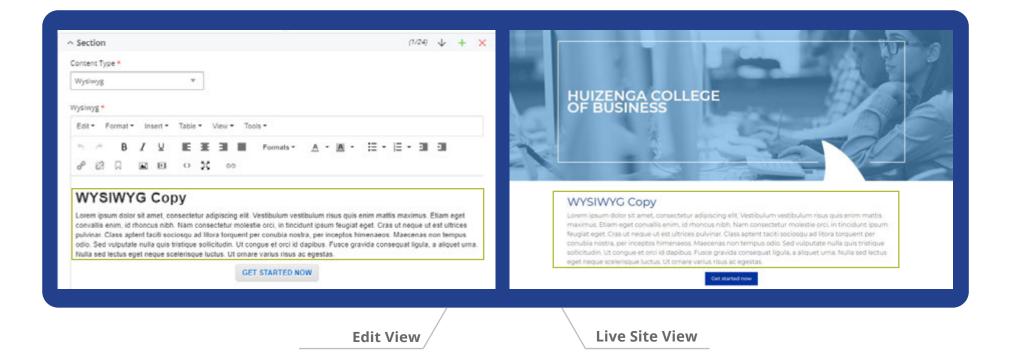

#### WYSIWYG Option

WYSIWYG means 'what you see is what you get' in terms of editing. A WYSIWIG asset is available that allows for text to display on the screen as it appears on a printout. Copy the content and paste into the editor and save. No need to edit the html code to configure the appearance.

### WYSIWYG Option

WYSIWYG means 'what you see is what you get' in terms of editing. A WYSIWIG asset is available that allows for text to display on the screen as it appears on a printout. Copy the content and paste into the editor and save. No need to edit the html code to configure the appearance.