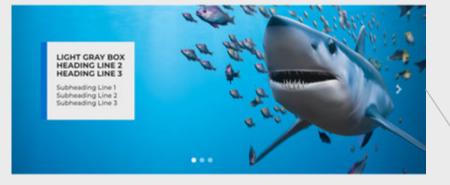

### Page Templates / Banner Types

#### **Gradient Banner**

#### **Specifications**

Montserrat, 26px (big header),bold, 20px (sub-header), text align: right, color: #fff, button background-color: transparent; border: 2px solid #fff

Montserrat, 26px (big header), bold, 20px (sub-header), 20px (sub-header), text align: left, color: #fff, button background color:#0032a0