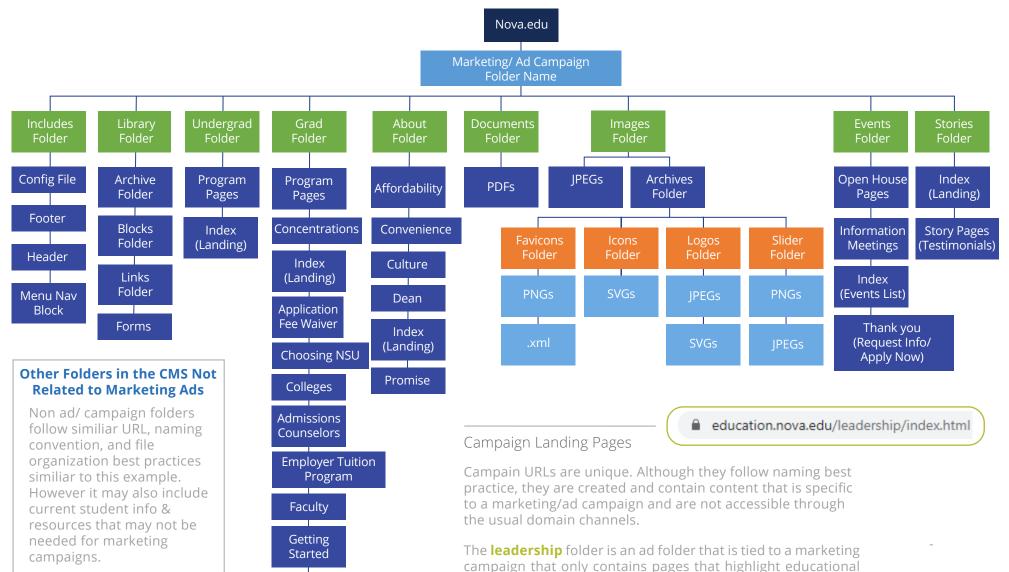

### Structure/CMS & Ad Folders

Thank You Page

leadership programs targeted at specific audiences. The org

chart details the content within.

62

### **Additional Folders**

The CMS also contains additional folders, pages and blocks outside of the Includes and Library folders that are valuable. Key folders to note are about us, apply-now, and contact us to name a few. Every subdomain of the website should have a similiar folder structure from Include and Library to About us and Alumni.