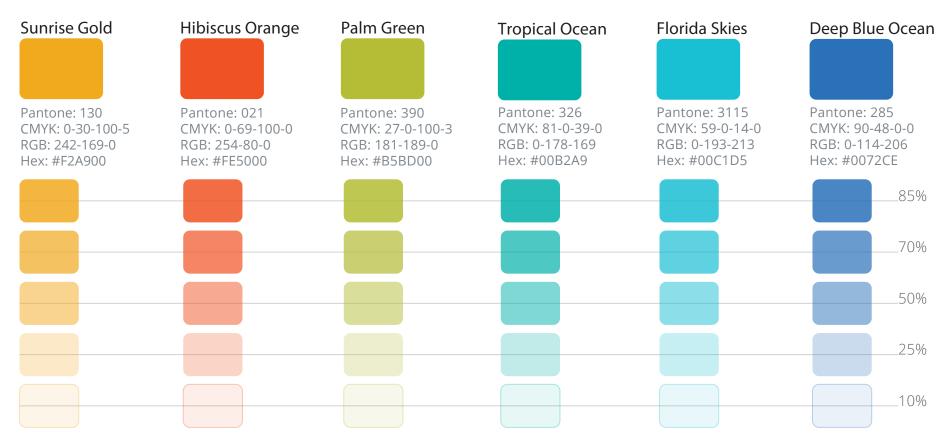

### Colors / Secondary

#### Sunrise Gold

Pantone: 130 CMYK: 0-30-100-5 RGB: 242-169-0 Hex: #F2A900

#### **Hibiscus** Orange

Pantone: 021 CMYK: 0-69-100-0 RGB: 254-80-0 Hex: #FE5000

### Palm Green

Pantone: 390 CMYK: 27-0-100-3 RGB: 181-189-0 Hex: #B5BD00

#### **Tropical Ocean**

RGB: 0-178-169 Hex: #00B2A9

Pantone: 326

CMYK: 81-0-39-0

#### Florida Skies

Pantone: 3115 CMYK: 59-0-14-0 RGB: 0-193-213 Hex: #00C1D5

#### Secondary Colors

The secondary palette is inspired by colors found on our campuses and the university's tropical setting: the sun, sand, blue skies, seas, and palm trees. Their transparency can be screened back to the percentages on the following page. Colors from NSU's secondary palette should not be used as background colors behind text, unless for the purpose of one-line calls to action or website buttons.

#### **Deep Blue Ocean**

Pantone: 285 CMYK: 90-48-0-0 RGB: 0-114-206 Hex: #0072CE

### Colors / Secondary Bright Palette

#### **Transparent Secondary Colors**

The secondary palette is inspired by colors found on our campuses and the university's tropical setting: the sun, sand, blue skies, seas, and palm trees. Their transparency can be screened back to the percentages shown. Colors from NSU's secondary palette should not be used as background colors behind text, unless for the purpose of one-line calls to action or website buttons.