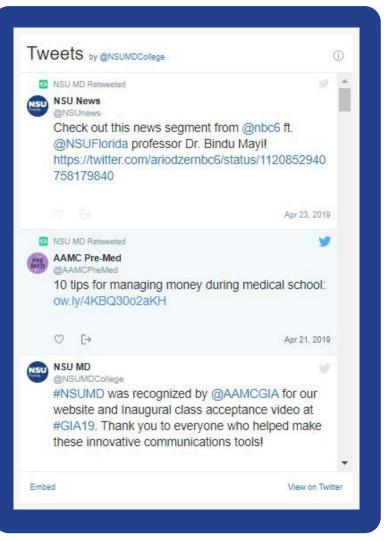

### **Twitter Block**

The twitter block displays a twitter feed on a webpage.

### **Specifications**

Twitter block options: header, Section header: twitter, Header size: H2, Twitter handle: NSUMDCollege, Theme: light, Link Color Hex#: [*i.e.* #09B1A9], Widget height: 1510