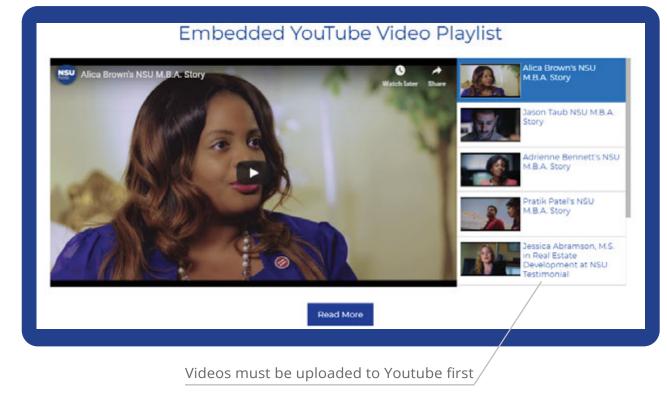

### Video Block

Youtube Playlist

The video block is used to feature you-tube video playlists. Success stories are engaging and help to convey key messages in a personal way.

### Specifications

Font color: NSU blue (#003893),

Multi-column block | **Row 1, Column 1** content type: block, Block: video block (i.e. playlist name - success stories playlist), block type: YouTube Playlist, Playlist ID: *Youtube share URL*, **Row 2**, **column 2** - content type: Wysiwyg, content: Read more

**Note:** If a multi-column block is used to help organize content on a page, the video block must be placed within it. The multi column block allows one to feature the video content along with text and buttons. The video block can be placed on a page without use of the multicolumn block but will only feature the video and the video playlist without text and buttons as shown.