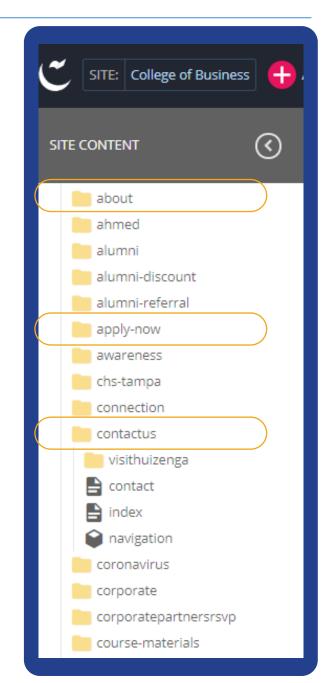

### Structure / Additional Folders

### **Additional Folders**

The CMS also contains additional folders, pages and blocks outside of the Includes and Library folders that are valuable. Key folders to note are about us, apply-now, and contact us to name a few. Every subdomain of the website should have a similiar folder structure from Include and Library to About us and Alumni.