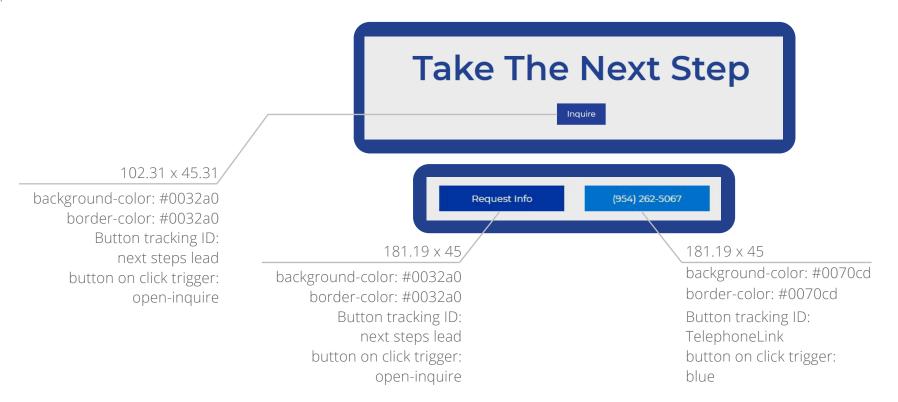

#### **Custom Content Layout**

The custom content layout block is mostly used for a call to action (CTA) that includes a clickable button feature. Multiple buttons can be added to direct users to the right points of contact.

| Take The Next Step          | Specifications<br>font-family: inherit, 48px, font-weight:<br>600, color: #003893, line-height: 1.1,<br>background-color: #EBEBEB, text-align:<br>center, margin-top: 0 !important,<br>padding-top: 0 !important |
|-----------------------------|------------------------------------------------------------------------------------------------------------------------------------------------------------------------------------------------------------------|
| Request Info (954) 262-5067 | Button Dimensions                                                                                                                                                                                                |

For button guidelines, consult the button specifications section for more information.