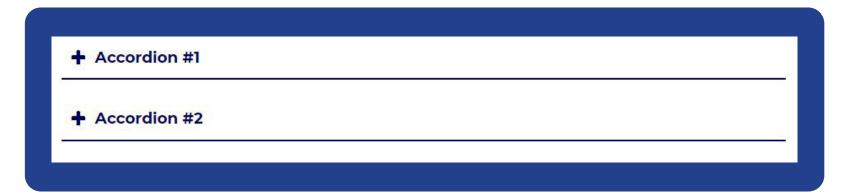

#### **Accordion Block**

The accordion block provides a way to organize and condense lengthy content into easy to read sections. Content within the sections can be hidden or displayed by clicking the accordion header (+/- signs)