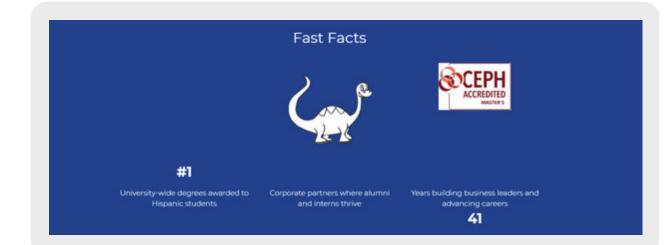

#### Item Type: Number Facts

The number facts item type can be used to display facts that include numbers, text, and/or images. The numbers appear in an appealing staggered way.

#### Specifications

Montserrat, 21px, line-height: 1.5, container: fixed section, class: sm-half-to-third, background color: NSU Blue (#003893), font color: white, Items type: numer facts, Items width: 33%