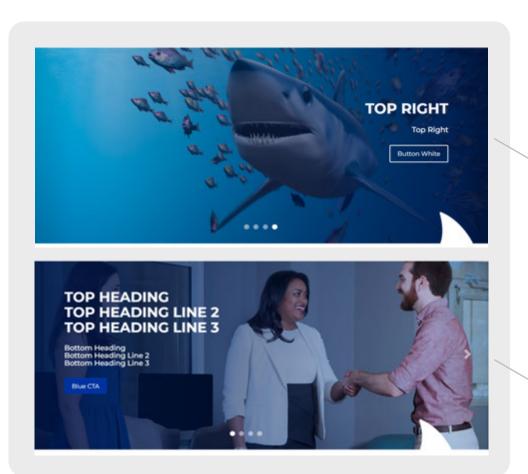

### Page Templates / Banner Types

#### **Animated Banner**

#### **Specifications**

Montserrat, 20px (sub-header), 24px (header), bold, text align: right, color: #fff, button background-color: transparent; border: 2px solid #fff

Montserrat, 24px (header),bold, 20px (sub-header), text align: left, color: #fff, button background color:#0032a0