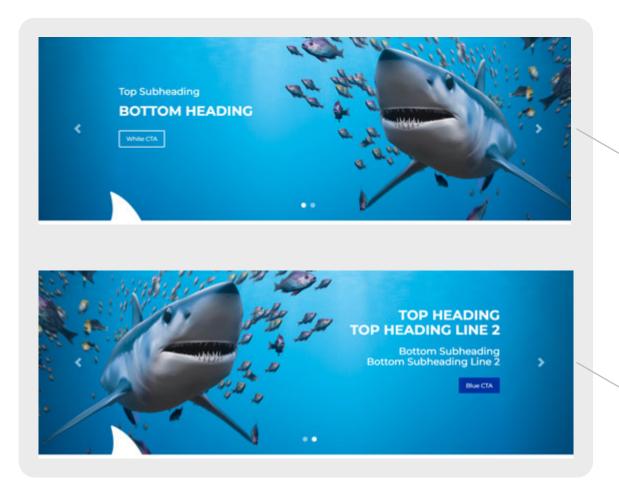

#### **Standard Banner**

#### Specifications

Montserrat, 24px (sub-header), 26px (header), bold, text align: left, color: #fff, button background-color: transparent; border: 2px solid #fff

Montserrat, 26px (header), 24px (sub-header), text align: right, color: #fff, button color: #0032a0

#### **Animated Banner**

#### **Specifications**

Montserrat, 20px (sub-header), 24px (header), bold, text align: right, color: #fff, button background-color: transparent; border: 2px solid #fff

Montserrat, 24px (header),bold, 20px (sub-header), text align: left, color: #fff, button background color:#0032a0