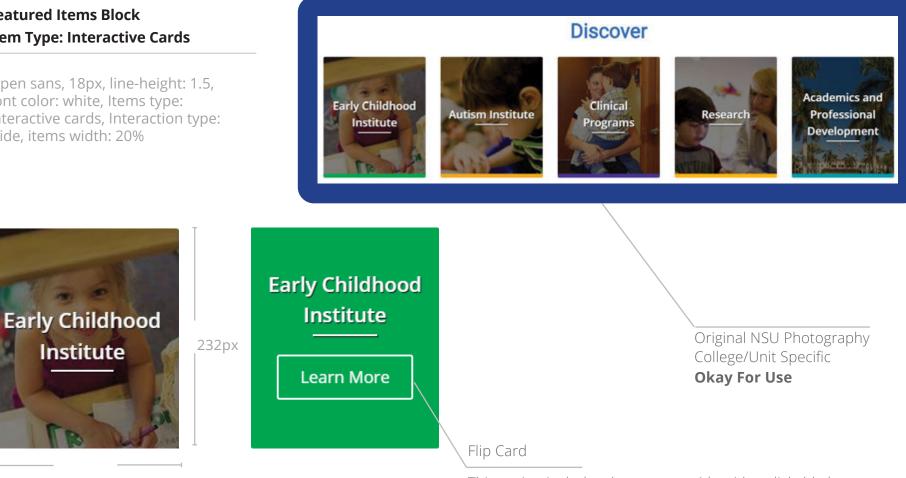

#### Featured Items Block Item Type: Interactive Cards

Interactive cards are used to display degree categories or noteworthy areas of interest. They can click out to other areas of the site.

Note: As additional cards are added, the space for text is decreased resulting in text wrapping within the card which cannot be altered. Limiting the amount of words is a best practice that ensures optimal functionality of the feature.

#### **Image Dimensions**

For image dimensions and interactive card specs, consult the image specifications section in this style guide.