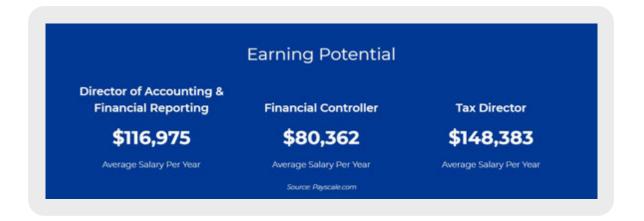

#### Item Type: Earnings

The Earnings Item Type is used to display the average salary information for job titles related to a specific program of study or other key information to be highlighted

#### Specifications

Montserrat, 21px, line-height: 1.5 font color: white, background color: NSU blue, font color: white, Items type: earnings, items width: 33%