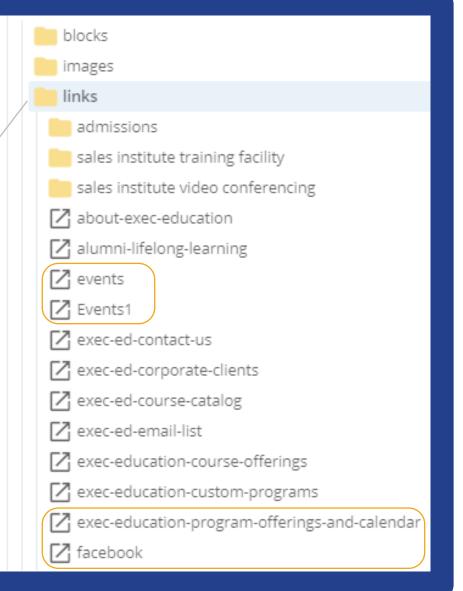

# Structure / Links Folder

### Library/ Links Folder

The Links Folder contains the external links specific to the area of the site. They are housed neatly in this section for easy reference. This folder contains a variety of links such as event registration links, external calendars, social media and external website links.

Required Folder