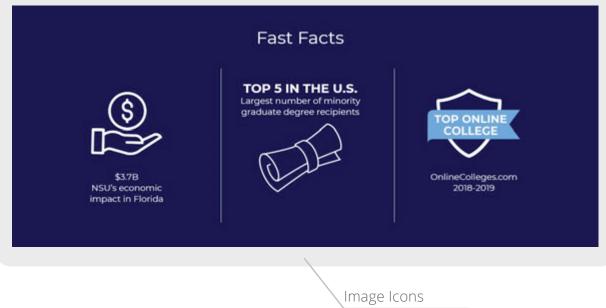

#### **Featured Items Block**

**Item Type: Quick Facts** 

The Staff Feature option is a directory of key contact information. It allows for the inclusion of images and clickable email links.

### Specifications

Montserrat, 21px, line-height: 1.5, font color: NSU blue (#003893), background color: web gray (#ebebeb), ltems type: quick facts, items width: 50%

#### Image Icons

813 × 800 pixels (intrinsic: 152 × 150 pixels) max width: 100%, vertical align: middle

**Note:** The instrinsic size attribute tells the browser to bypass the actual size of the image and pretent it is the specified attribute.