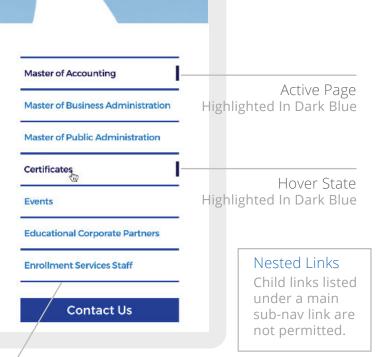

### Sub-Navigation/Side Menu

The side nav menu is a block that organizes links in a clean and easy to read manner. It should be utilized if non-market pages deeper within the site need to link out to other relevant areas that will help to guide the user in their search for information.