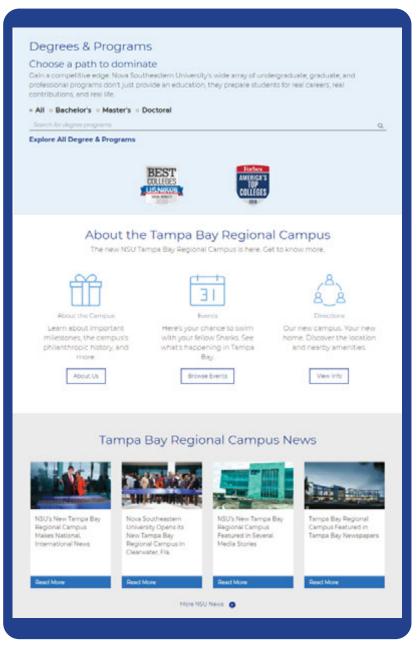

#### New Tampa Bay Regional Campus Milestones

#### September 2017 Announcement – The Drs. Kiran

C. and Pallavi Patel Family Foundation made a \$150 million investment in real estate and facilities to build a new campus. on a 27-acre site in Clearwater, FL

#### January 17, 2019

Road renamed - The Clearwater City Council issued a resolution to collaboration with Drs. Kiran C. change the name of Damascus Road to Dr. Kiran C. Patel Boulevard, The road runs alongside the new NSU Tampa Bay Regional Campus.

#### 2 March 7, 2018

Groundbreaking - More than 300 people joined NSU officials and representatives of the Patel Family Foundation as they broke ground on the new Tampa Bay Regional Campus.

#### November 19, 2018

Topping off - The last beam is placed atop NSU's new Tampa Bay Regional Campus during construction.

#### September 14, 2019

Grand Opening - NSU, in and Pallavi Patel, held a ribbon cutting to mark this significant occasion. More than 500 attendees came out to participate in the revelry and to take in the completed building and grounds.