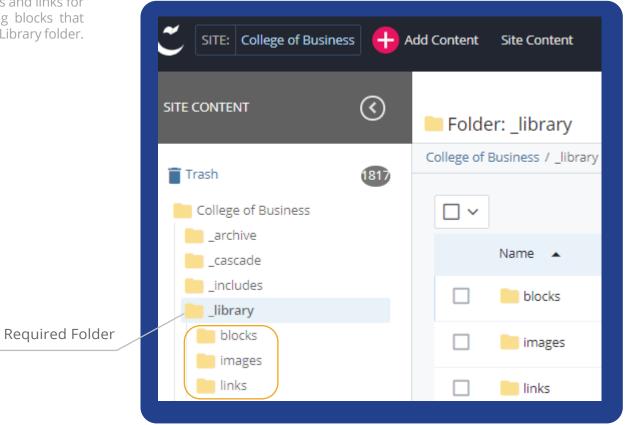

### Structure / Library Folder

### **Library Folder**

The Library Folder contains the blocks, images and links for each area of the site. They are the building blocks that shape the content. Each area of the site has a Library folder. This folder and it's contents are essential.

### Library/ Blocks and Images Folders

The Blocks Folder contains all of the building blocks for content within a subdomain or domain.

The Images Folder contains the photos and images that are added to the site. File formats for image uploads should be .jpg, .png, .gif, and .svg.

These folders and their contents are essential.

Blocks and Images Folders are Required in the Library