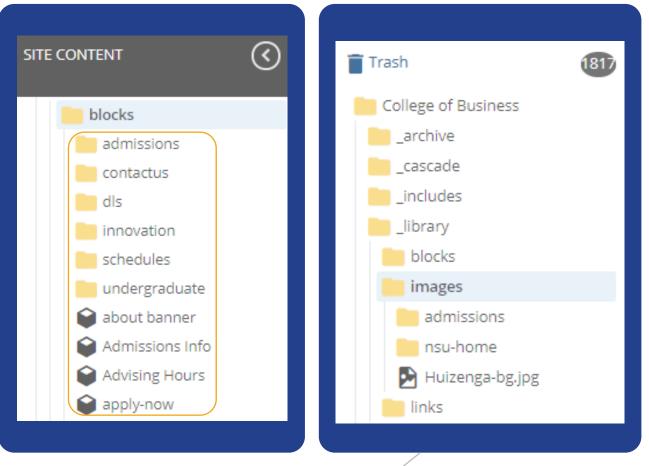

### **Library Folder**

The Library Folder contains the blocks, images and links for each area of the site. They are the building blocks that shape the content. Each area of the site has a Library folder. This folder and it's contents are essential.

### Structure / Blocks & Images Folders

### Library/ Blocks and Images Folders

The Blocks Folder contains all of the building blocks for content within a subdomain or domain.

The Images Folder contains the photos and images that are added to the site. File formats for image uploads should be .jpg, .png, .gif, and .svg.

These folders and their contents are essential.

Blocks and Images Folders are Required in the Library