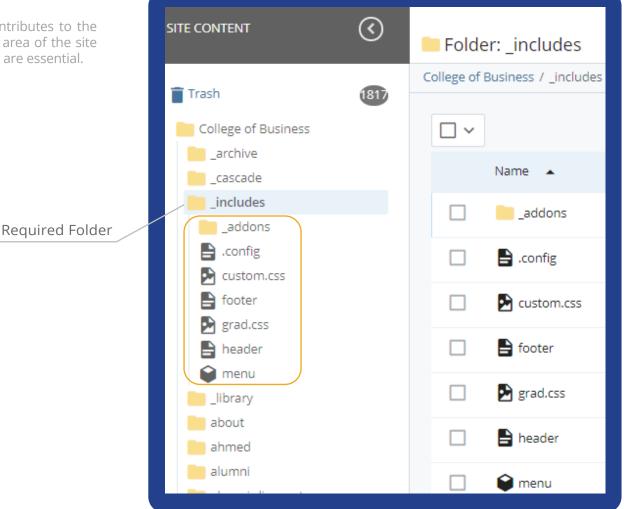

### Structure / Includes Folder

#### **Includes Folder**

The Includes Folder contains key folders that contributes to the site's look and feel and navigation features. Each area of the site has an Includes folder. This folder and it's contents are essential.