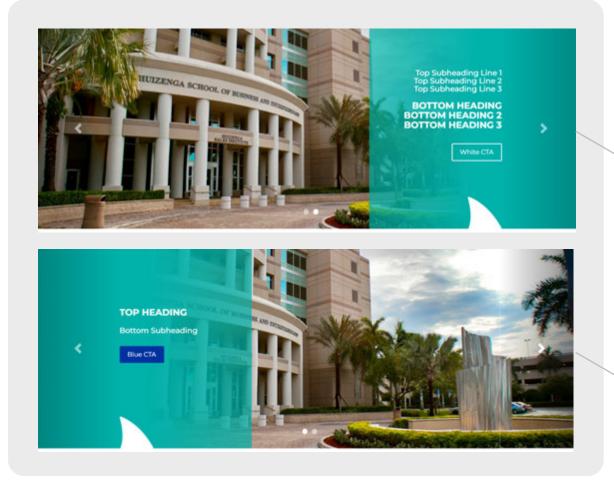

### Page Templates / Banner Types

**Outlined Banner** 

Montserrat, 26px (big header), bold, 24px (sub-header), text align: left, color: #fff, button background color:#0032a0

Montserrat, 26px (big header), bold, 24px (sub-header), text align: right, color: #fff, button background-color: transparent; border: 2px solid #fff

#### **Gradient Banner**

#### **Specifications**

Montserrat, 26px (big header),bold, 20px (sub-header), text align: right, color: #fff, button background-color: transparent; border: 2px solid #fff

Montserrat, 26px (big header), bold, 20px (sub-header), 20px (sub-header), text align: left, color: #fff, button background color:#0032a0

#### **Box Block Banner**

Montserrat, 21.5px (big header), 20px (sub-header), text align: left, color: #fff, box color:#001749

Montserrat, 21.5px (big header), 20px (sub-header), text align: right, font color: #202121