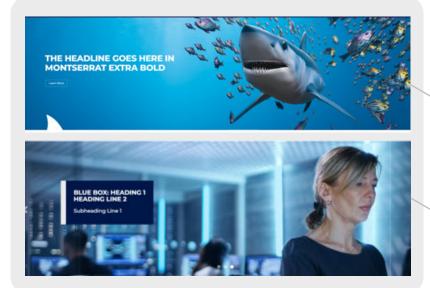

#### **Page Banner**

The page banner block includes a variety of banner types that link to other pages, feature clickable buttons, and has options to include descriptive text or headlines. Page banners are high quality images with text that are used to highlight a college/unit or to feature key messages related to a campaign or topic. Text should be html compatible and SEO friendly.

#### Image Dimensions

For image dimensions, consult the image specifications section in this style guide.

#### **Box Block Banner**

Montserrat, 21.5px (big header), 20px (sub-header), text align: left, color: #fff, box color:#001749

Montserrat, 21.5px (big header), 20px (sub-header), text align: right, font color: #202121