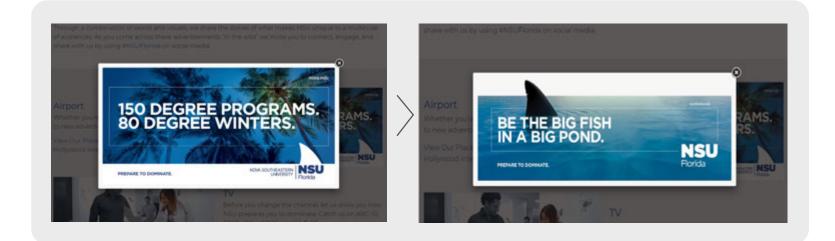

#### Banner

The page banner block includes a variety of banner types that link to other pages, feature clickable buttons, and has options to include descriptive text or headlines. Page banners are high quality images with text that are used to highlight a college/unit or to feature key messages related to a campaign or topic. Text should be html compatible and SEO friendly.

#### **Page Banner**

The page banner block includes a variety of banner types that link to other pages, feature clickable buttons, and has options to include descriptive text or headlines. Page banners are high quality images with text that are used to highlight a college/unit or to feature key messages related to a campaign or topic. Text should be html compatible and SEO friendly.

#### Image Dimensions

For image dimensions, consult the image specifications section in this style guide.