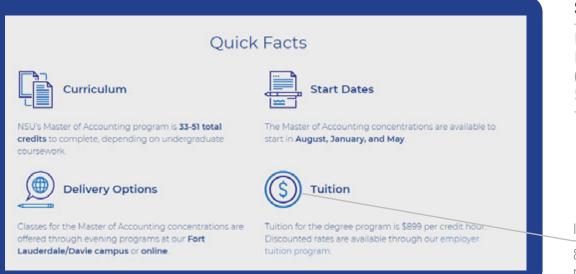

#### **Featured Items Block**

**Item Type: Quick Facts** 

The Staff Feature option is a directory of key contact information. It allows for the inclusion of images and clickable email links.

### Specifications

Montserrat, 21px, line-height: 1.5, font color: NSU blue (#003893), background color: web gray (#ebebeb), ltems type: quick facts, items width: 50%

#### Image Icons

813 × 800 pixels (intrinsic: 152 × 150 pixels) max width: 100%, vertical align: middle

**Note:** The instrinsic size attribute tells the browser to bypass the actual size of the image and pretent it is the specified attribute.