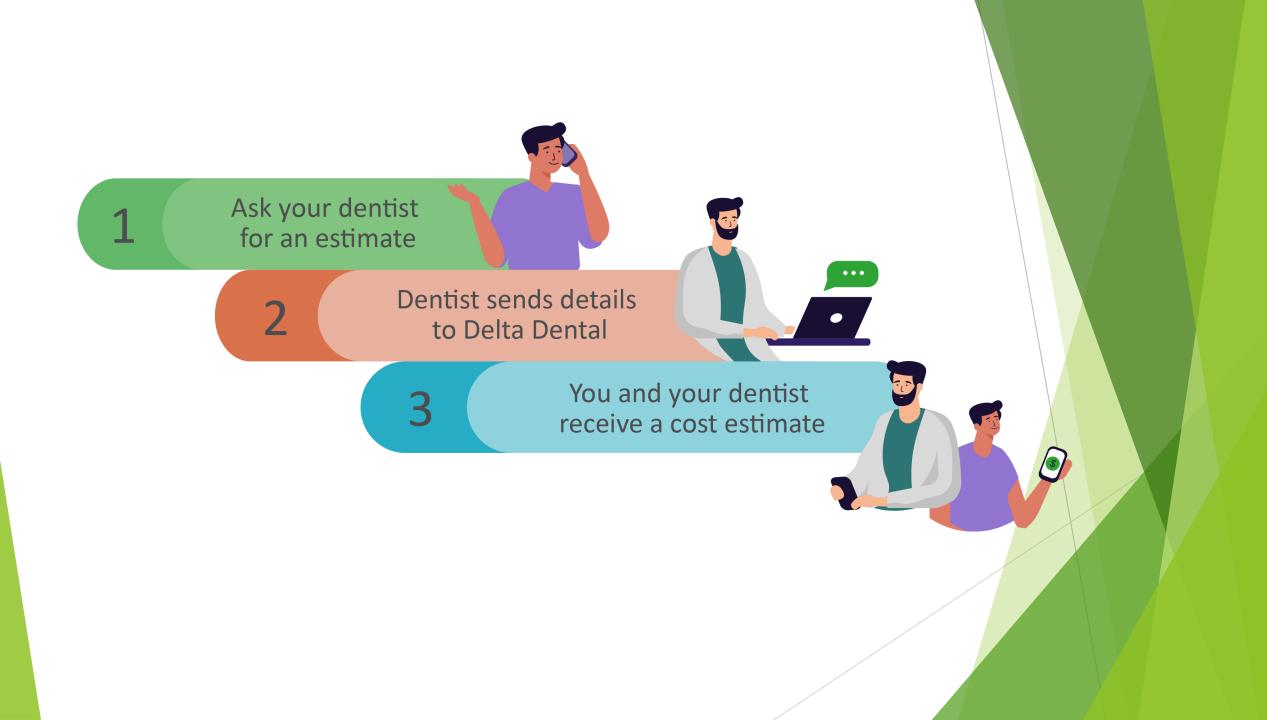

**Personalized.** Estimates are based on your benefits, including maximums and deductibles.

**Insightful.** Compare the cost of the same procedure at different dentists.

**Economical.** See how choosing an in-network dentist can help you save.