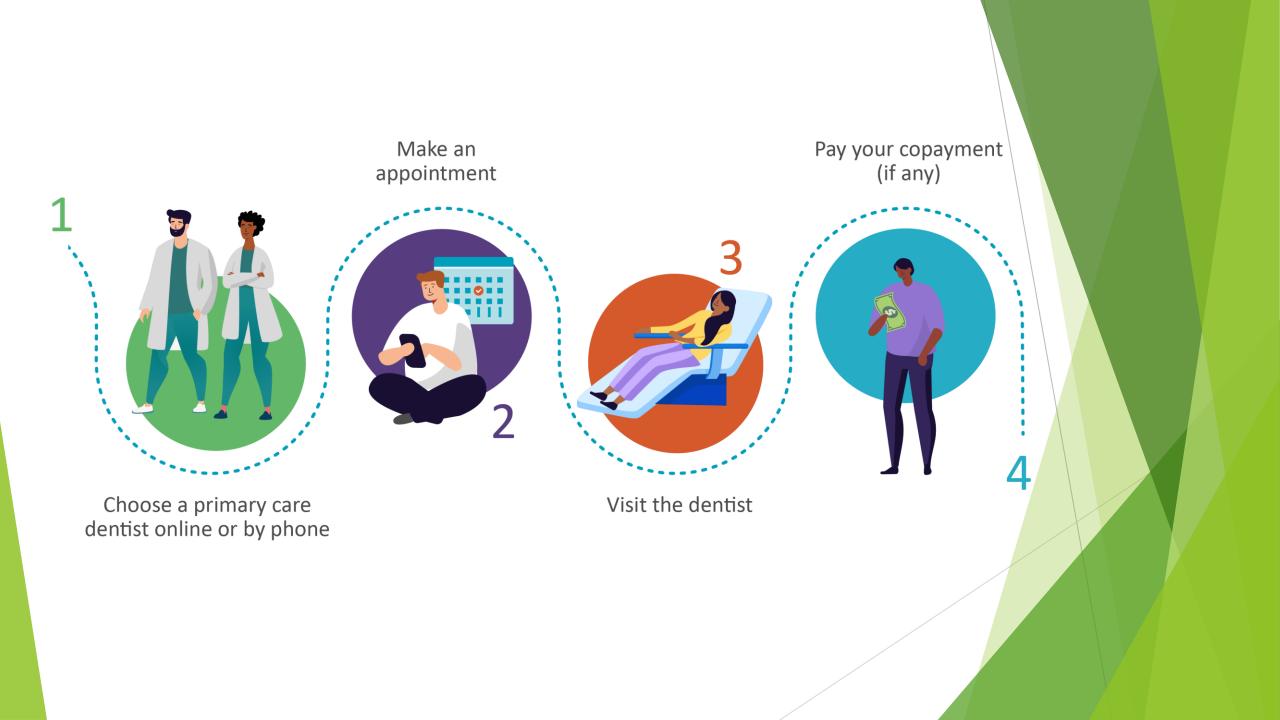

Go to **deltadentalins.com** to browse the DeltaCare USA dentists in your area.

Write down the facility number of the primary care dentist you would like.

#### Submit your request

- Online: Create an online account at deltadentalins.com
- By phone: Call Customer Service at 800-422-4234

Each member school will document dentist election and communicate to Delta Dental. <u>If no election is</u> <u>made, a provider will be auto assigned.</u> Providers can be changed anytime throughout the year.