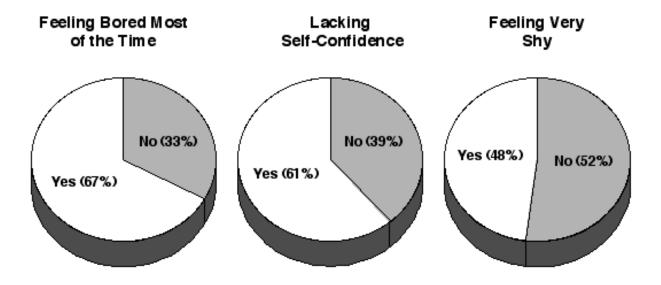

| Name                                                                                                                                                                                     | e: Date:                                   |
|------------------------------------------------------------------------------------------------------------------------------------------------------------------------------------------|--------------------------------------------|
|                                                                                                                                                                                          | Feelings and Experiences Questionnaire     |
| Below are some personal feelings and experiences that many young people sometimes have.  After you answer these questions we can compare your answers to those of other people your age. |                                            |
| 1.                                                                                                                                                                                       | Do you feel bored much of the time?        |
|                                                                                                                                                                                          | Yes                                        |
|                                                                                                                                                                                          | No                                         |
| 2.                                                                                                                                                                                       | Do you feel you lack self-confidence?      |
|                                                                                                                                                                                          | Yes                                        |
|                                                                                                                                                                                          | No                                         |
| 3.                                                                                                                                                                                       | Do you feel you are too shy?               |
|                                                                                                                                                                                          | Yes                                        |
|                                                                                                                                                                                          | No                                         |
| 4.                                                                                                                                                                                       | Do you feel hopeless about the future?     |
|                                                                                                                                                                                          | Yes                                        |
|                                                                                                                                                                                          | No                                         |
| 5.                                                                                                                                                                                       | How much conflict is there in your family? |
|                                                                                                                                                                                          | No conflict                                |
|                                                                                                                                                                                          | A little conflict                          |
|                                                                                                                                                                                          | A fair amount of conflict                  |
|                                                                                                                                                                                          | A lot of conflict                          |
| 6.                                                                                                                                                                                       | Are you satisfied with your social life?   |
|                                                                                                                                                                                          | Yes                                        |
|                                                                                                                                                                                          | No                                         |

## You Are Not Alone! Compare your answers to others your age.

Surveys show that other youth have many of the same concerns and feelings you have. Your answers to each question are circled in yellow.

How do you compare to others your age?