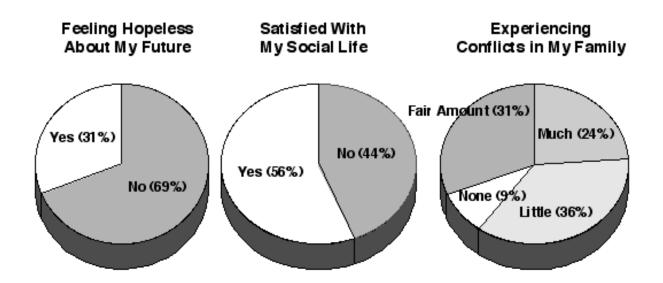

| Name                                                                                                                                                                                     | e: Date:                                   |
|------------------------------------------------------------------------------------------------------------------------------------------------------------------------------------------|--------------------------------------------|
|                                                                                                                                                                                          | Feelings and Experiences Questionnaire     |
| Below are some personal feelings and experiences that many young people sometimes have.  After you answer these questions we can compare your answers to those of other people your age. |                                            |
| 1.                                                                                                                                                                                       | Do you feel bored much of the time?        |
|                                                                                                                                                                                          | Yes                                        |
|                                                                                                                                                                                          | No                                         |
| 2.                                                                                                                                                                                       | Do you feel you lack self-confidence?      |
|                                                                                                                                                                                          | Yes                                        |
|                                                                                                                                                                                          | No                                         |
| 3.                                                                                                                                                                                       | Do you feel you are too shy?               |
|                                                                                                                                                                                          | Yes                                        |
|                                                                                                                                                                                          | No                                         |
| 4.                                                                                                                                                                                       | Do you feel hopeless about the future?     |
|                                                                                                                                                                                          | Yes                                        |
|                                                                                                                                                                                          | No                                         |
| 5.                                                                                                                                                                                       | How much conflict is there in your family? |
|                                                                                                                                                                                          | No conflict                                |
|                                                                                                                                                                                          | A little conflict                          |
|                                                                                                                                                                                          | A fair amount of conflict                  |
|                                                                                                                                                                                          | A lot of conflict                          |
| 6.                                                                                                                                                                                       | Are you satisfied with your social life?   |
|                                                                                                                                                                                          | Yes                                        |
|                                                                                                                                                                                          | No                                         |

## You Are Not Alone! Compare your answers to others your age.

Surveys show that other youth have many of the same concerns and feelings you have. Your answers to each question are circled in yellow.

How do you compare to others your age?