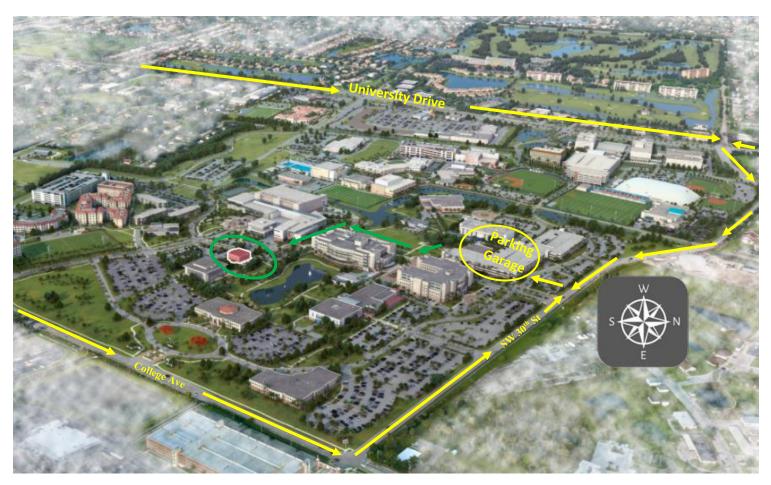

## Directions to the Tutoring and Testing Center (TTC) Student Affairs Building - Second Floor

## **Directions from Interstate 595**

- Exit South on University Drive FL 817
- Continue South on University Drive
- Take a left at the light on to SW 30<sup>th</sup> Street (this is the corner of the campus by University Drive and Walgreens)
- Stay on that road until you reach Ray Ferrero Jr Blvd which is the entrance to the Carl DeSantis Building, Alvin Sherman Library, Don Taft University, and the Parking garage. Take a right.
- Public Parking cost \$1.00 per hour and can be paid either by phone or kiosk located by the elevators.
- After parking, walk towards the Don Taft University
- Just before reaching the University Center, take the walkway left and follow it past the round-a-bout The Student Affairs Building will be on the right (a small 3 story white/gray building with a blue awning on the left side with patio furniture)